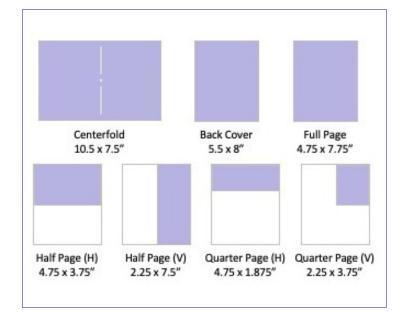

## Cappella Cantorum Concert Program Advertising Order Form

| Advertisement Sizes & Rates                         |        |  |  |  |
|-----------------------------------------------------|--------|--|--|--|
| Concert Sponsor*                                    | \$1200 |  |  |  |
| Featured in concert flyers plus full page ad        |        |  |  |  |
| Centerfold*                                         | \$900  |  |  |  |
| Outside Back Cover*                                 | \$600  |  |  |  |
| Full Page*                                          | \$400  |  |  |  |
| Half Page, horizontal                               | \$225  |  |  |  |
| Half Page, vertical                                 | \$225  |  |  |  |
| Quarter Page, horizontal                            | \$125  |  |  |  |
| Quarter Page, vertical                              | \$125  |  |  |  |
| * includes recognition of support on our website    |        |  |  |  |
| plus 2 free tickets to concerts when your ad is run |        |  |  |  |
| •                                                   |        |  |  |  |